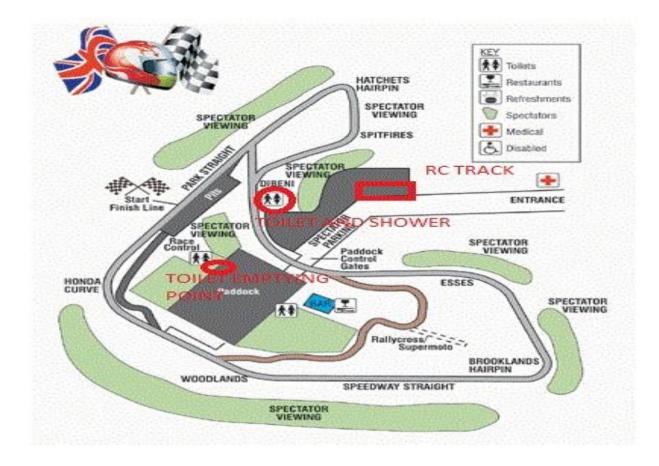

Name – Swansea and district model car club

Track location – Pembrey Circuit, Llanelli, Carmarthenshire, SA16 0HZ

Follow the road signs for Pembrey Race Curcuit

## Please bring your brca card

Club contact – Ian Ford 07891 120487 (text first as I cant always answer the phone)

Surface - Dirt

Jumps - Yes

Rotation – Clockwise

Covered rostrum – Yes

## **Track Side**

Camping – Yes, £5 per night No pets allowed No generators between 11pm and 7.30am No drones Water – yes Shower/toilet block – yes Gates open – 8am Food/refreshments – yes onsite bar serving meals in the evening, last orders 8.15pm, and food van track side in the day