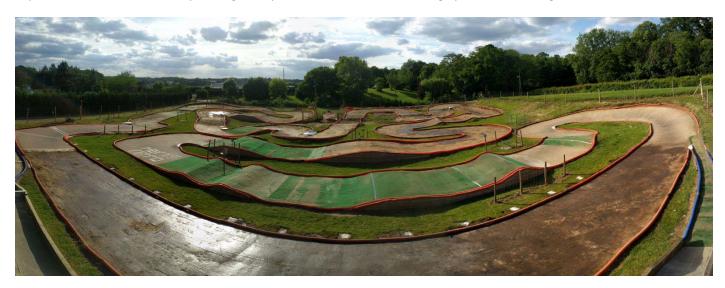

## **HNMC 2018 information**

Track size 60 meters x 45meters

The track layout is run anti clockwise the surface consists of dirt, concrete, paving stones, Astro-turf.

Lap times 39 ~ 44 seconds depending on layout RC4 decoder BBK timing system live timing www.hnmc.co.uk/live