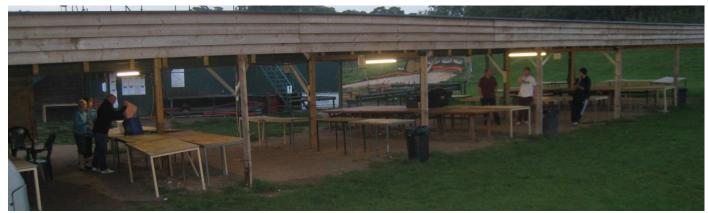

Under cover pitting area with electric and lighting space for 70~80 drivers (battery chargers only).

Please pit behind rostrum this makes for a slicker run event and you can hear the PA system

Please ensure rubbish is placed in bins provided and not the floor we have bin bags in race control

There are toilets next too, and behind the track.

We have an air compressor everyone who uses this must wear safety goggles provided if this is not adhered too, the compressor will be switched off you have been warned.