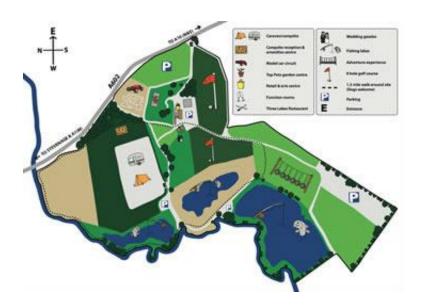

## **HNMC 2018 information**

Track size 60 meters x 45meters

The track layout is run anti clockwise the surface consists of dirt, concrete, paving stones, Astro-turf.

Lap times 39 ~ 44 seconds depending on layout RC4 decoder BBK timing system live timing www.hnmc.co.uk/live

CAMPING 2018 PLEASE READ please arrive after 13:00 on the Friday before events no earlier.

We have two camping areas trackside NO electrical hook up £5 per night per pitch payable to Herts Nitro Model Club

Area 1 to right-hand of entrance barrier area 2 behind track please note not level you will require levelling chocks

Mains drinking water toilets and shower block on site

Under the terms of our lease there is no camping outside HNMC race dates thank you.