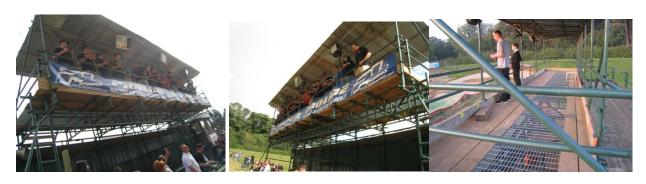

Race control with power 240v and lighting full raised view of track 18 foot by 8 foot two timing loops

Driver's rostrum 11.4m 37.5 foot holds 17 drivers maximum with floor grate

Onsite shop Herts RC Models 01920 466995 www.hertsrcmodels.co.uk