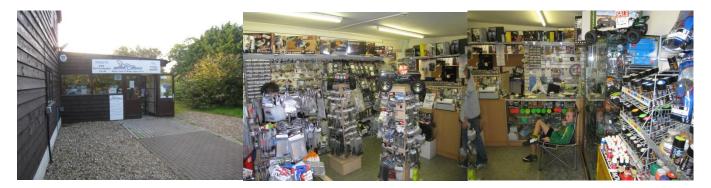

Race control with power 240v and lighting full raised view of track 18 foot by 8 foot two timing loops

Driver's rostrum 11.4m 37.5 foot holds 17 drivers maximum with floor grate

Onsite shop Herts RC Models 01920 466995 www.hertsrcmodels.co.uk