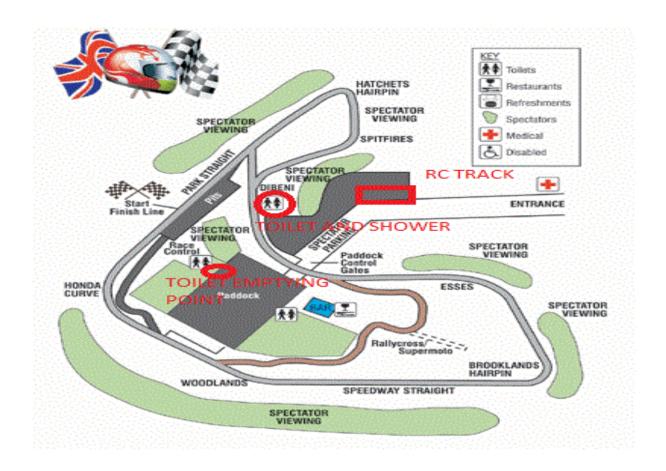

## **Track Side**

Camping – Yes, £5 per night

No pets allowed

No generators between 11pm and 7.30am

No drones

Water – yes

Shower/toilet block – yes

Gates open – 8am