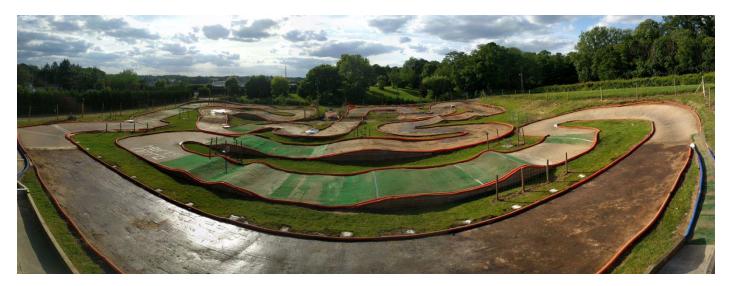

## **HNMC 2017 information**

Track size 60 meters x 45 meters

Layout anti clockwise surface dirt, concrete, paving stones, astro truff.

Lap times 39  $\sim$  44 seconds depending on layout RC4 decoder BBK timing system

Under cover pitting area with electric and lighting space for 80~90 drivers

Race control with power 240v and lighting full raised view of track 18 foot by 8 foot two timing loops

Drivers rostrum 11.4m 37.5 foot holds 17 drivers maximum with floor grate