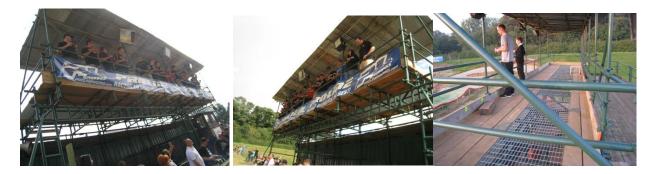

Under cover pitting area with electric and lighting space for 80~90 drivers

Race control with power 240v and lighting full raised view of track 18 foot by 8 foot two timing loops

Drivers rostrum 11.4m 37.5 foot holds 17 drivers maximum with floor grate