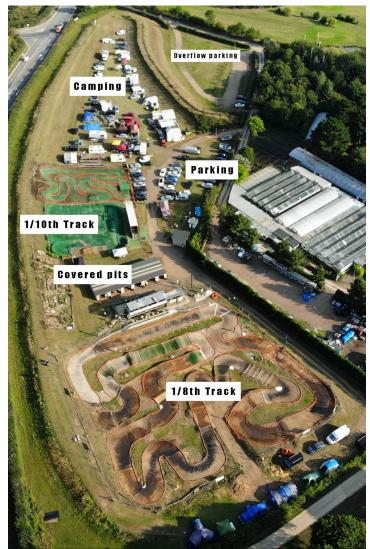

# **Pitting**

Covered pits located adjacent to the track with space in between for scrutineers, competitor gazebos and/or sales tents.

Covered pits for approximately 70 with lighting and electricity (battery charging only). Space for 70 using their own gazebo pitting areas. Plenty of rubbish bins provided.

Camping available on-site (no electrical hookup) with mains drinking water, toilets and shower block on site. Approximate 45 caravan / motorhome capacity.

Alternative camping pitches available on adjacent Westmill Farm campsite. This is not run by HNMC and booking is highly

On-site model shop located within the Westmill Farm site adjacent to HNMC. Open during 1/8<sup>th</sup> meetings for all your tyres and spare part requirements.