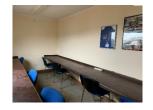

### **Race Control and Rostrum**

Race control (5.5m  $\times$  2.5m) with 240V power, air con and lighting. Fully raised view of track providing good vantage point for officials and/or commentators. Amplifier with microphone and line-in. Two timing loops.

#### Other facilities

On-site toilet facilities and air-compressor. Catering van providing hot food and drinks.

Private room housed beneath 1/8th rostrum Suitable for competitor pitting or private officials area.