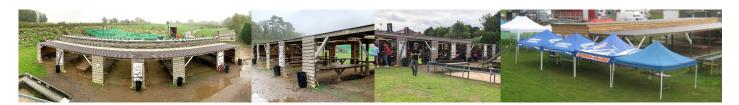

# HNMC 1/8th information www.hnmc.co.uk

Track size approximately 60 metres x 45 metres.

The track layout is run anti-clockwise and the surface consists of dirt, concrete, paving stones, Astro-turf.

Lap times are 39-44 seconds depending upon layout.

### **Race Control and Rostrum**

Race control (5.5m  $\times$  2.5m) with 240V power, air con and lighting. Fully raised view of track providing good vantage point for officials and/or commentators. Amplifier with microphone and line-in. Two timing loops.

Rostrum provides 11.4m (37.5ft) of space for up to 17 drivers.

# **Pitting**

Covered pits located adjacent to the track with space in between for scrutineers, competitor gazebos and/or sales tents.

Covered pits for approximately 70 with lighting and electricity (battery charging only). Space for 70 using their own gazebo pitting areas. Plenty of rubbish bins provided.