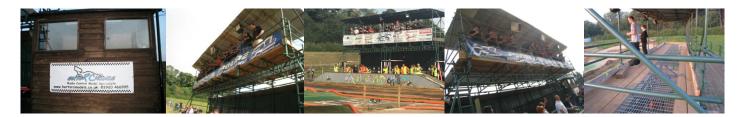

### **Race Control and Rostrum**

Race control (5.5m  $\times$  2.5m) with 240V power, air con and lighting. Fully raised view of track providing good vantage point for officials and/or commentators. Amplifier with microphone and line-in. Two timing loops.

Rostrum provides 11.4m (37.5ft) of space for up to 17 drivers.