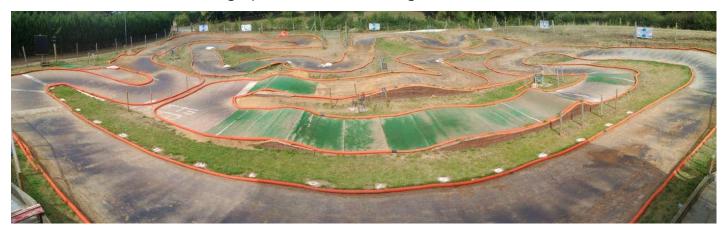

# HNMC 1/8th information www.hnmc.co.uk

Track size approximately 60 metres x 45 metres.

The track layout is run anti-clockwise and the surface consists of dirt, concrete, paving stones, Astro-turf.

Lap times are 39-44 seconds depending upon layout.