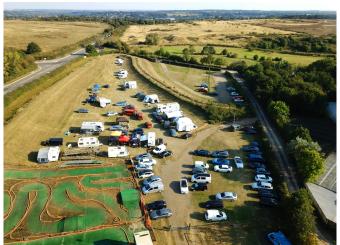

Camping available on-site (no electrical hookup) with mains drinking water, toilets and shower block on site. Approximate 45 caravan / motorhome capacity.

Alternative camping pitches available on adjacent Westmill Farm campsite. This is not run by HNMC and booking is highly