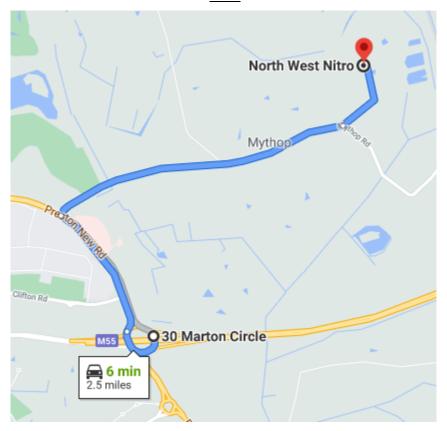

## **MAP**

The track is situated off J4 of the M55. Along Preston New road and then turn right onto Mythop Road. Track entrance is Approx. 1.2miles down Mythop Road on a sharp right hand bend. Track entrance on left through gate. There is a NWN Logo sign on the gate entrance.

## **CLUB AND DIRECTIONS DETAILS**

Location - Mythop Road Blackpool FY4 4XE

Please arrive after 11:00am on the Friday before the event. We have an astro based pitting area (for Gazebo's only) next to the track.