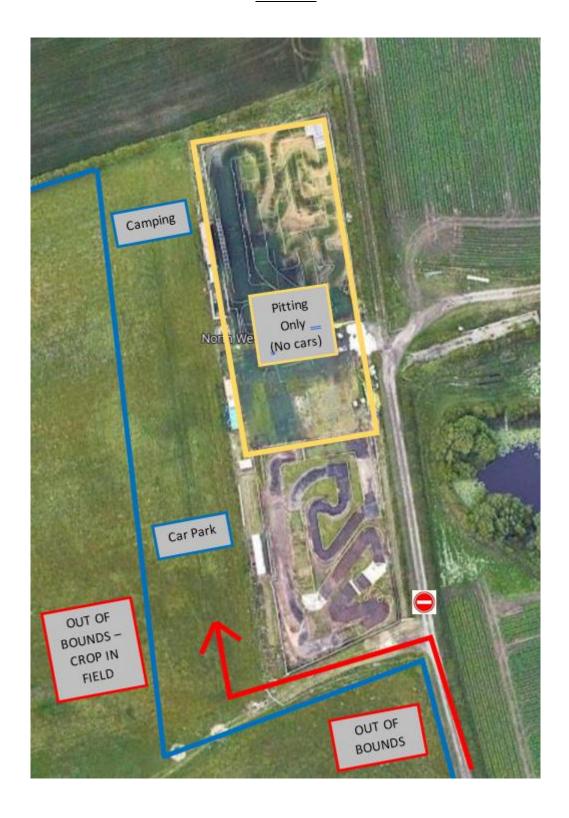

# **SITE MAP**

Camping and parking will be situated on the Adjacent field behind the track.

Camping is charges @ £5 per night, cash only, (payable in the canteen and a camping pass to be collected)

See map below

Bin bags will be provided for all your rubbish and we ask kindly for you to take your rubbish home with you. This is on a working farmers land and we do not want any animals eating any rubbish after you have left.