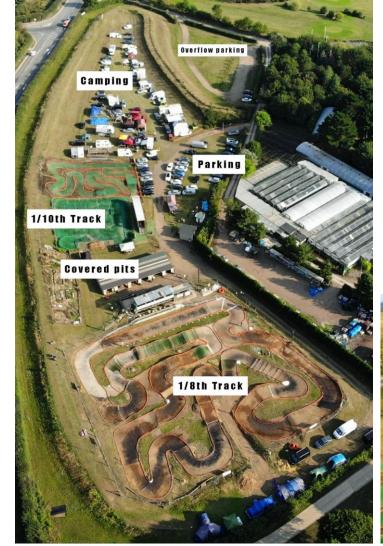

# **Pitting**

Covered pits located adjacent to the track with space in between for scrutineers, competitor gazebos and/or sales tents.

Covered pits for approximately 50 with lighting and electricity (battery charging only). Space for 70 using their own gazebo pitting areas. Plenty of rubbish bins provided.

Camping available on-site (no electrical hookup) with mains drinking water, toilets and shower block on site. Approximate 45 caravan / motorhome capacity please note no site access after 23:00. Alternative camping pitches available on adjacent Westmill Farm campsite. This is not run by HNMC and booking is highly advisable.

On-site model shop located within the Westmill Farm site adjacent to HNMC. Open during 1/8th meetings for all your tyres and spare part requirements.