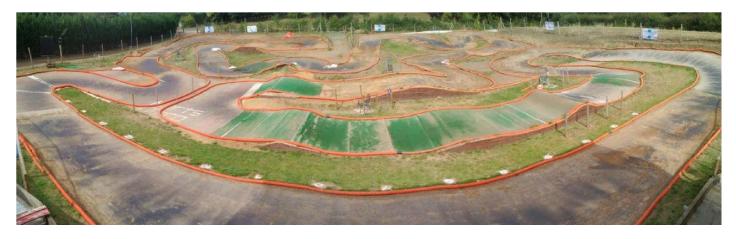

Track size approximately 60 metres x 45 metres.

The track layout is run anti-clockwise and the surface consists of dirt, concrete, paving stones, Astro-turf.

Lap times are 39-44 seconds depending upon layout.