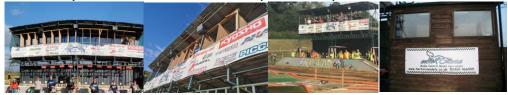

# Race Control and Rostrum

Race control (5.5m x 2.5m) with 240V power, air con and lighting. Fully raised view of track providing good vantage point for officials and/or commentators. Amplifier with microphone and line-in. Two timing loops.

Rostrum provides 11.4m (37.5ft) of space for up to 15 drivers covid secure deviders