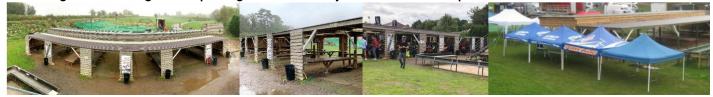

Track size approximately 60 metres x 45 metres.

The track layout is run anti-clockwise and the surface consists of dirt, concrete, paving stones, Astro-turf.

Lap times are 39-44 seconds depending upon layout.

# Race Control and Rostrum

Race control (5.5m x 2.5m) with 240V power, air con and lighting. Fully raised view of track providing good vantage point for officials and/or commentators. Amplifier with microphone and line-in. Two timing loops.

Rostrum provides 11.4m (37.5ft) of space for up to 15 drivers covid secure deviders

# **Pitting**

Covered pits located adjacent to the track with space in between for scrutineers, competitor gazebos and/or sales tents.

Covered pits for approximately 50 with lighting and electricity (battery charging only). Space for 70 using their own gazebo pitting areas. Plenty of rubbish bins provided.