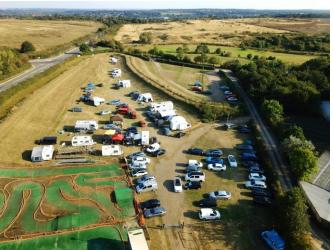

Camping available on-site (no electrical hookup) with mains drinking water, toilets and shower block on site. Approximate 45 caravan / motorhome capacity please note no site access after 23:00. Alternative camping pitches available on adjacent Westmill Farm campsite. This is not run by HNMC and booking is highly advisable.