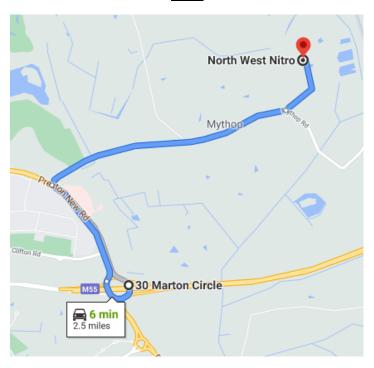

The track is situated off J4 of the M55. Along Preston New road and then turn right onto Mythop Road. Track entrance is Approx. 1.2miles down Mythop Road on a sharp right hand bend. Track entrance on left through gate. There is a NWN Logo sign on the gate entrance.

### **MAP**