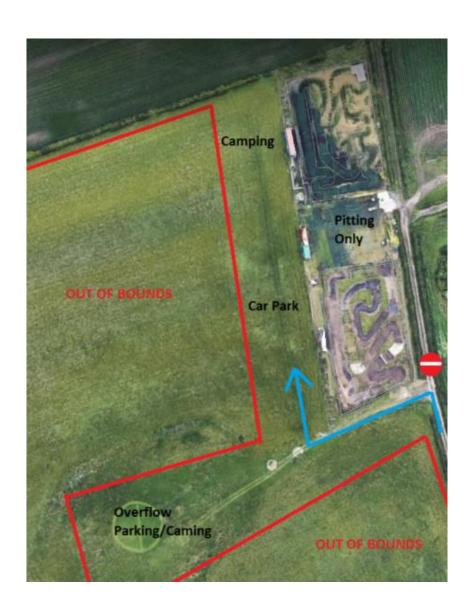

#### **CLUB AND DIRECTIONS DETAILS**

Location - Mythop Road Blackpool FY4 4XE

Please arrive after 11:00am on the Friday before the event. We have an astro based pitting area (for Gazebo's only) next to the track.

Camping and parking will be situated on the Adjacent field behind the track. Camping is charges @ £5 for the weekend. See map below

Bin bags will be provided for all your rubbish and we ask kindly for you to take your rubbish home with you. This is working farmers land and we do not want any animals eating any rubbish after you have left.

# **SITE MAP**