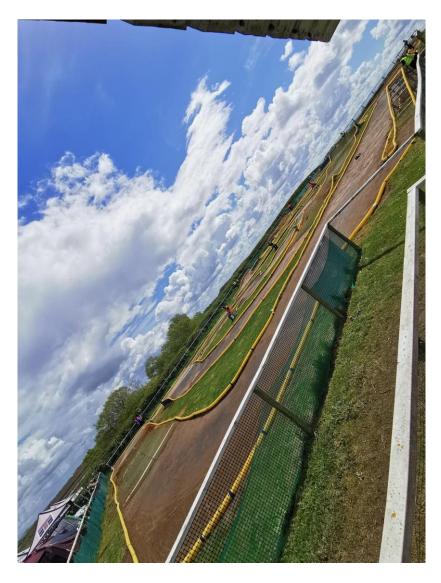

#### TRACK FACTS

Track size 60mtrs x 40mtrs

Ave Lap 39secs

Surface - Dirt / Astro / Wood / Paving Anticlockwise running

Trackside pitting/Gazebo area only.

Large grass camping area behind track

On site canteen offering drinks and variety of food