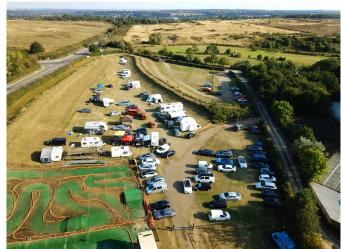

Camping available on-site (no electrical hookup) with mains drinking water, toilets and shower block on site. Approximate 45 caravan / motorhome capacity.

Alternative camping pitches available on adjacent Westmill Farm campsite. This is not run by HNMC and booking is highly advisable.