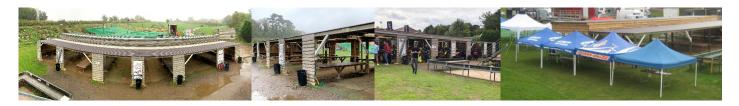

Track size approximately 60 metres x 45 metres.

The track layout is run anti-clockwise and the surface consists of dirt, concrete, paving stones, Astro-turf.

Lap times are 39-44 seconds depending upon layout.

#### Race Control and Rostrum

Race control (5.5m x 2.5m) with 240V power, air con and lighting. Fully raised view of track providing good vantage point for officials and/or commentators. Amplifier with microphone and line-in. Two timing loops.

Rostrum provides 11.4m (37.5ft) of space for up to 17 drivers.

# **Pitting**

Covered pits located adjacent to the track with space in between for scrutineers, competitor gazebos and/or sales tents.

Covered pits for approximately 70 with lighting and electricity (battery charging only). Space for 70 using their own gazebo pitting areas. Plenty of rubbish bins provided.