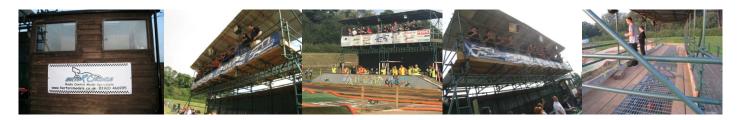

#### Race Control and Rostrum

Race control (5.5m x 2.5m) with 240V power, air con and lighting. Fully raised view of track providing good vantage point for officials and/or commentators. Amplifier with microphone and line-in. Two timing loops.

Rostrum provides 11.4m (37.5ft) of space for up to 17 drivers.