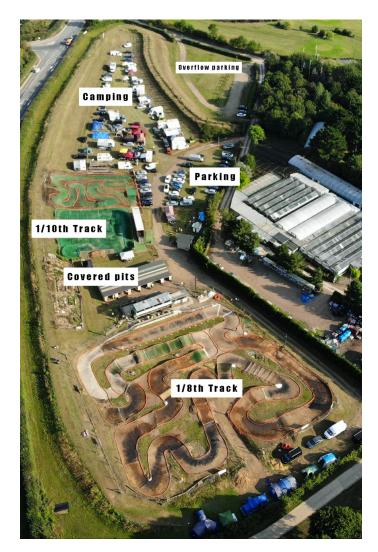

Track size approximately 60 metres x 45 metres.

The track layout is run anti-clockwise and the surface consists of dirt, concrete, paving stones, Astro-turf.

Lap times are 39-44 seconds depending upon layout.

# **Pitting**

Covered pits located adjacent to the track with space in between for scrutineers, competitor gazebos and/or sales tents.

Covered pits for approximately 70 with lighting and electricity (battery charging only). Space for 70 using their own gazebo pitting areas. Plenty of rubbish bins provided.

Camping available on-site (no electrical hookup) with mains drinking water, toilets and shower block on site. Approximate 45 caravan / motorhome capacity.

Alternative camping pitches available on adjacent Westmill Farm campsite. This is not run by HNMC and booking is highly advisable.