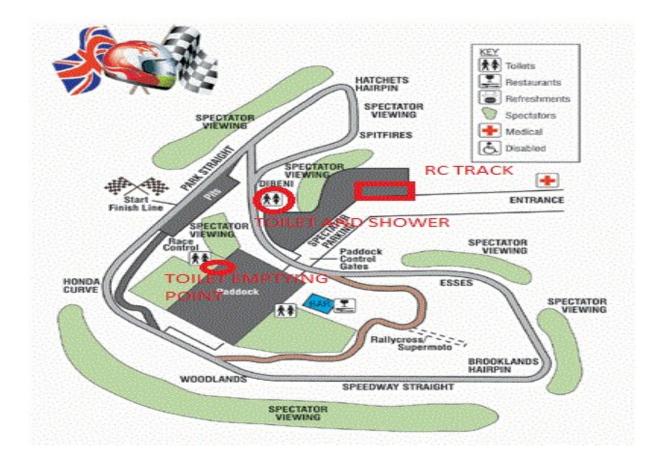

Name – Swansea and district model car club

Track location – Pembrey Circuit, Llanelli, Carmarthenshire, SA16 0HZ

Club contact – Stephen Guppy 01792 469021

Surface - Dirt

Jumps - Yes

Rotation – Clockwise

Covered rostrum – Yes

## **Track Side**

Camping – Yes

Pets allowed - No

Water – yes

Shower/toilet block – yes

Gates open – 8am

Food/refreshments – yes onsite bar and restaurant