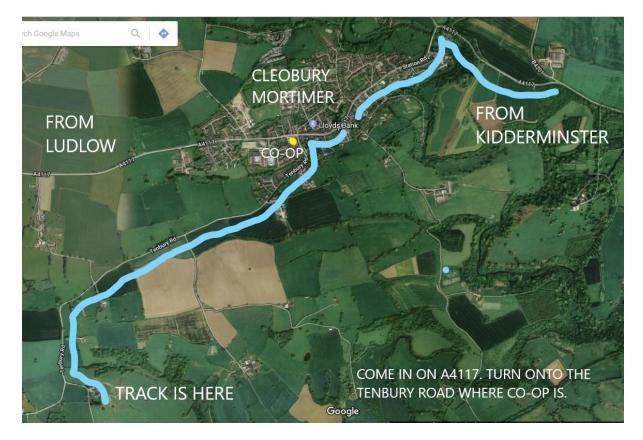

## JC RACEWAY FACT SHEET 2019

TRACK LOCATION – Southwood farm , Neen Sollars, DY14 0AE.

Please be very mindful especially with a large vehicles or caravans to drive into Cleobury Mortimer on the A4117 onto the Tenbury Road for 1.25miles to the track. The other routes should be avoided due to being single track. See Map below.