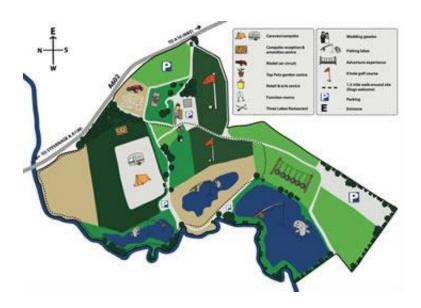

## **HNMC 2019 information**

Track size 60 meters x 45meters

The track layout is run anti clockwise the surface consists of dirt, concrete, paving stones, Astro-turf.

Lap times 39 ~ 44 seconds depending on layout RC4 decoder BBK timing system live timing www.hnmc.co.uk/live

CAMPING 2018 PLEASE READ please arrive after 13:00 on the Friday before events no earlier.

We have two camping areas trackside NO electrical hook up £5 per night per pitch payable to Herts Nitro Model Club

Area 1 to right-hand of entrance barrier area 2 behind track please note not level you will require levelling chocks

Mains drinking water toilets and shower block on site

Under the terms of our lease there is no camping outside HNMC race dates thank you.