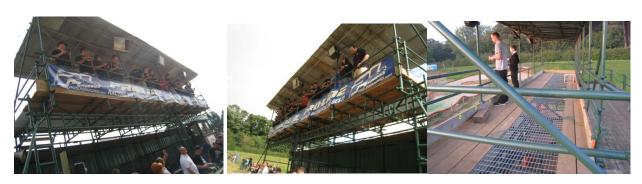

Race control with power 240v, air con and lighting full raised view of track 18 foot by 8 foot two timing loops

Driver's rostrum 11.4m 37.5 foot holds 17 drivers maximum with floor grate

Onsite shop Herts RC Models 01920 466995 www.hertsrcmodels.co.uk