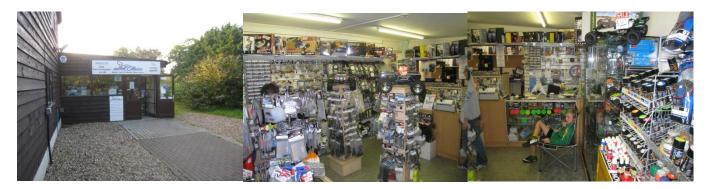

Race control with power 240v, air con and lighting full raised view of track 18 foot by 8 foot two timing loops

Driver's rostrum 11.4m 37.5 foot holds 17 drivers maximum with floor grate

Onsite shop Herts RC Models 01920 466995 www.hertsrcmodels.co.uk