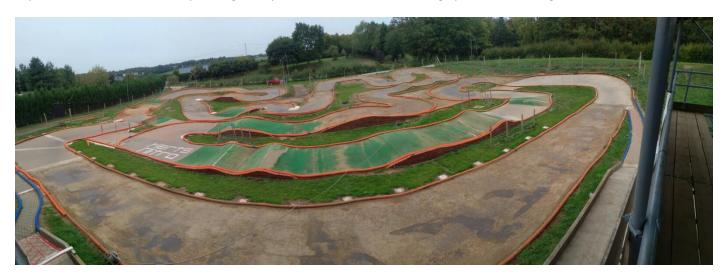

## **HNMC 2019 information**

Track size 60 meters x 45meters

The track layout is run anti clockwise the surface consists of dirt, concrete, paving stones, Astro-turf.

Lap times 39 ~ 44 seconds depending on layout RC4 decoder BBK timing system live timing www.hnmc.co.uk/live